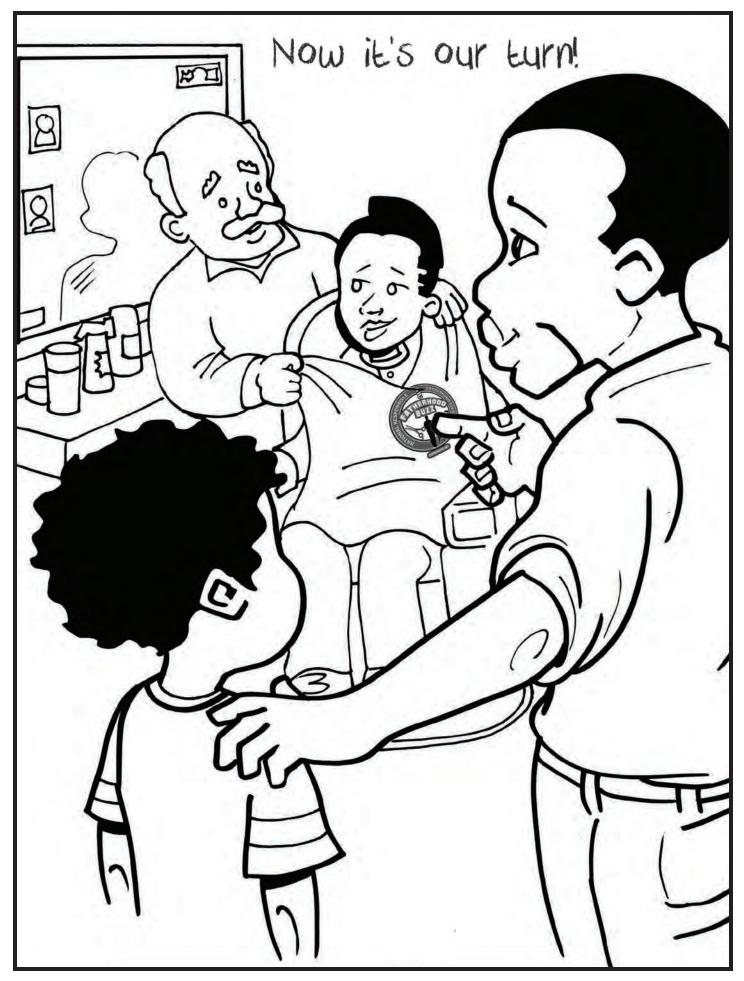

use

Art by Jerry Craft

Produced by the National Responsible Fatherhood Clearinghouse



fatherhood.gov

## What's All the Buzz About?

*The National Responsible Fatherhood Clearinghouse* (NFRC) has been partnering with communities and organizations across the nation through *Fatherhood Buzz*, an initiative to support barbershops in connecting dads with local resources to help build strong families.

Community partners and barbershops interested in participating in *Fa-therhood Buzz* can visit

www.fatherhood.gov/fatherhood-buzz/for-partners

for more information.

You can contact the NRFC with any questions and by emailing us at info@fatherhood.gov or calling 877-4DAD-411 (877-432-3411).





can you help us find our way to the barbershop?

Start



FINISH

Śmitty's BARBER SHOP















"Sure, Brandon ..." says Dad" "... but first you need to let Mr. Smith know how you'd like your haircut."



What do YOU think? Draw me with 4 different hairstyles.









Answer: 1) The time on the clock. 2) Glasses on sister. 3) Brandon's hair. 4) Hair on shoulder gone. 5) Picture on mirror was moved.



Can you find 5 things that are different between these two pictures?





Answer: B and C are the same. A does not havb a cherry and the cup is different in D.







fatherhood.gov

Art by Jerry Craft. www.jerrycraft.net

## TAKE TIME TO BE A DAD TODAY!

FOR MORE INFORMATION CALL 877-4DAD-411

(877 - 432 - 3411)

OR VISIT OUR WEBSITE fatherhood.gou

National Responsible **Fatherhood Clearinghouse**