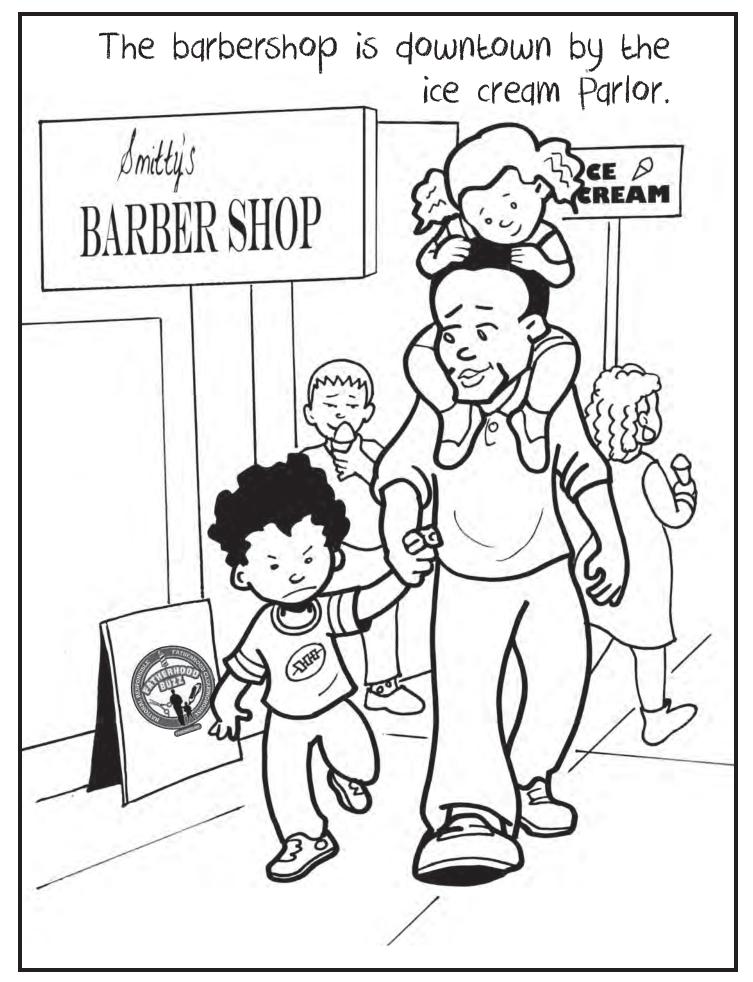

can you help us find our way to the barbershop?

Start

FINISH

Śmitty's BARBER SHOP

"Sure, Brandon ..." says Dad" "... but first you need to let Mr. Smith know how you'd like your haircut."

What do YOU think? Draw me with 4 different hairstyles.