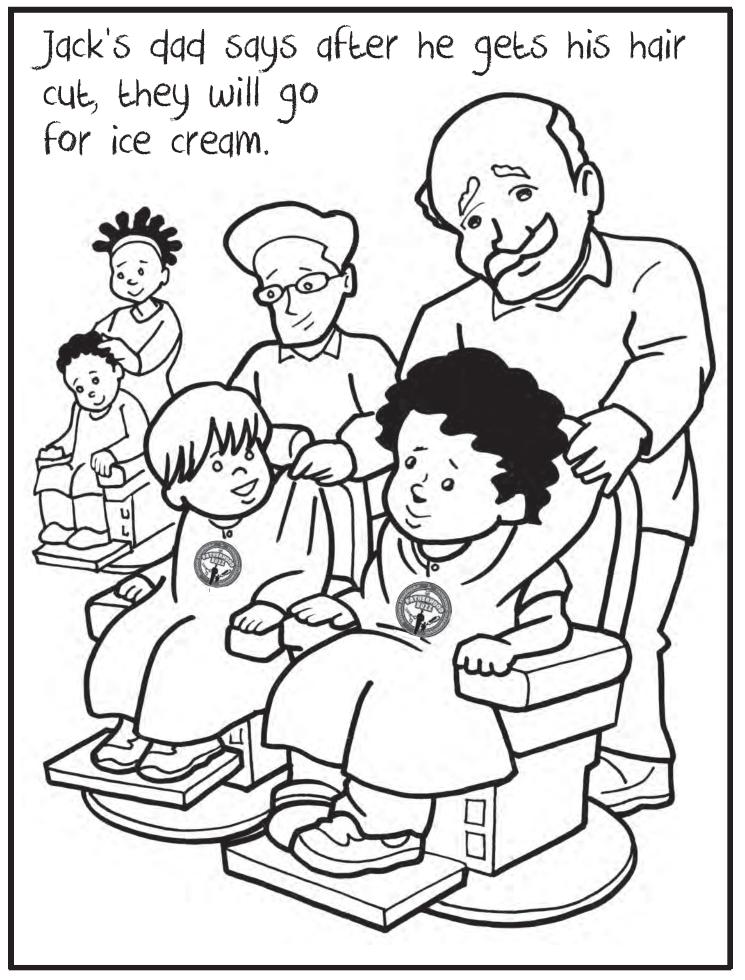

e

Art by Jerry Craft

Produced by the National Responsible Fatherhood Clearinghouse



fatherhood.gov

## What's All the Buzz About?

*The National Responsible Fatherhood Clearinghouse* (NFRC) has been partnering with communities and organizations across the nation through *Fatherhood Buzz*, an initiative to support barbershops in connecting dads with local resources to help build strong families.

Community partners and barbershops interested in participating in *Fa-therhood Buzz* can visit

www.fatherhood.gov/fatherhood-buzz/for-partners

for more information.

You can contact the NRFC with any questions and by emailing us at info@fatherhood.gov or calling 877-4DAD-411 (877-432-3411).





can you help us find our way to the barbershop?

Start



FINISH

Śmitty's BARBER SHOP















"Sure, Brandon ..." says Dad" "... but first you need to let Mr. Smith know how you'd like your haircut."



What do YOU think? Draw me with 4 different hairstyles.









Answer: 1) The time on the clock. 2) Glasses on sister. 3) Brandon's hair. 4) Hair on shoulder gone. 5) Picture on mirror was moved.



Can you find 5 things that are different between these two pictures?





Answer: B and C are the same. A does not havb a cherry and the cup is different in D.







fatherhood.gov

Art by Jerry Craft. www.jerrycraft.net

## TAKE TIME TO BE A DAD TODAY!

FOR MORE INFORMATION CALL 877-4DAD-411

(877 - 432 - 3411)

OR VISIT OUR WEBSITE fatherhood.gou

National Responsible **Fatherhood Clearinghouse**