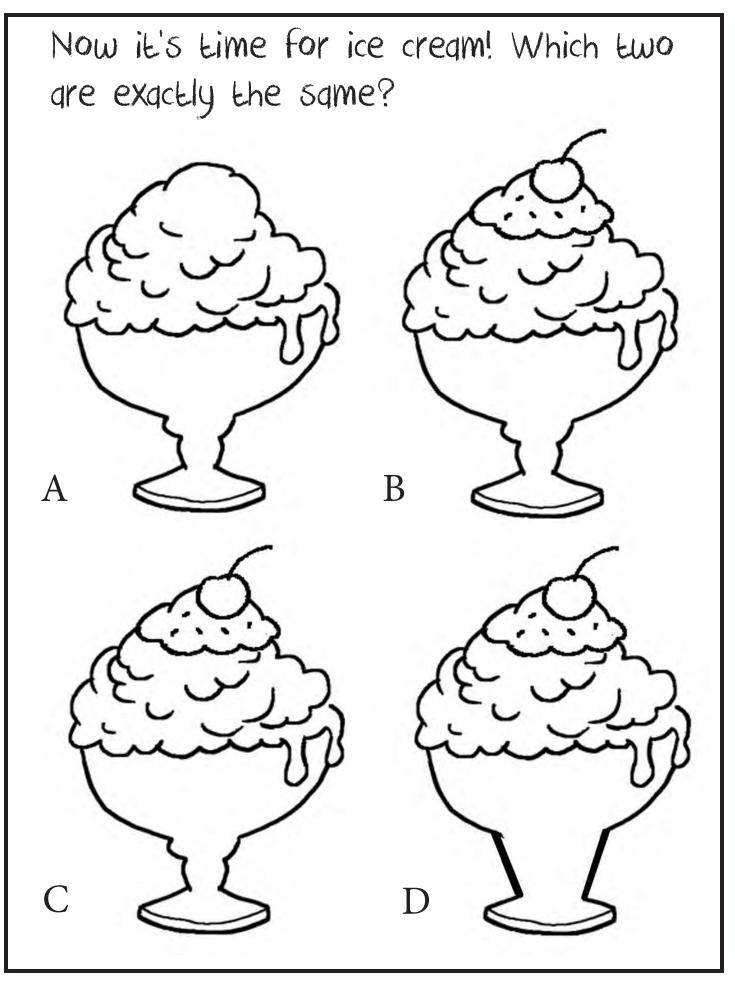

Answer: B and C are the same. A does not havb a cherry and the cup is different in D.

fatherhood.gov

Art by Jerry Craft. www.jerrycraft.net