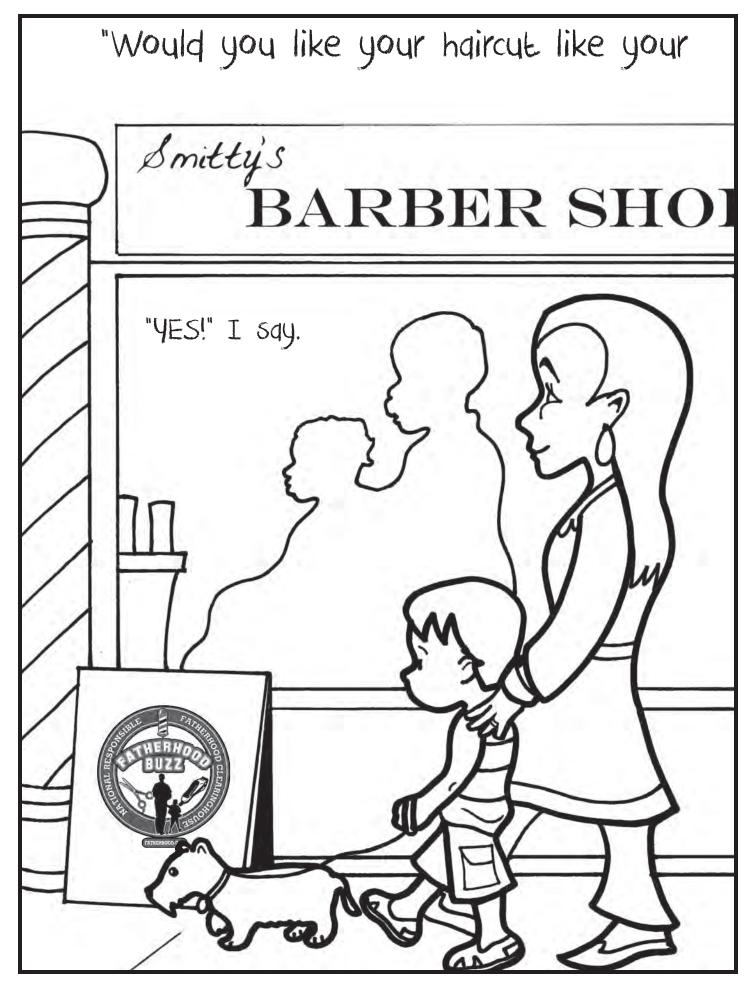

can you help us find our way to the barbershop?

Start

FINISH

Śmitty's BARBER SHOP

"Sure, Brandon ..." says Dad" "... but first you need to let Mr. Smith know how you'd like your haircut."

What do YOU think? Draw me with 4 different hairstyles.