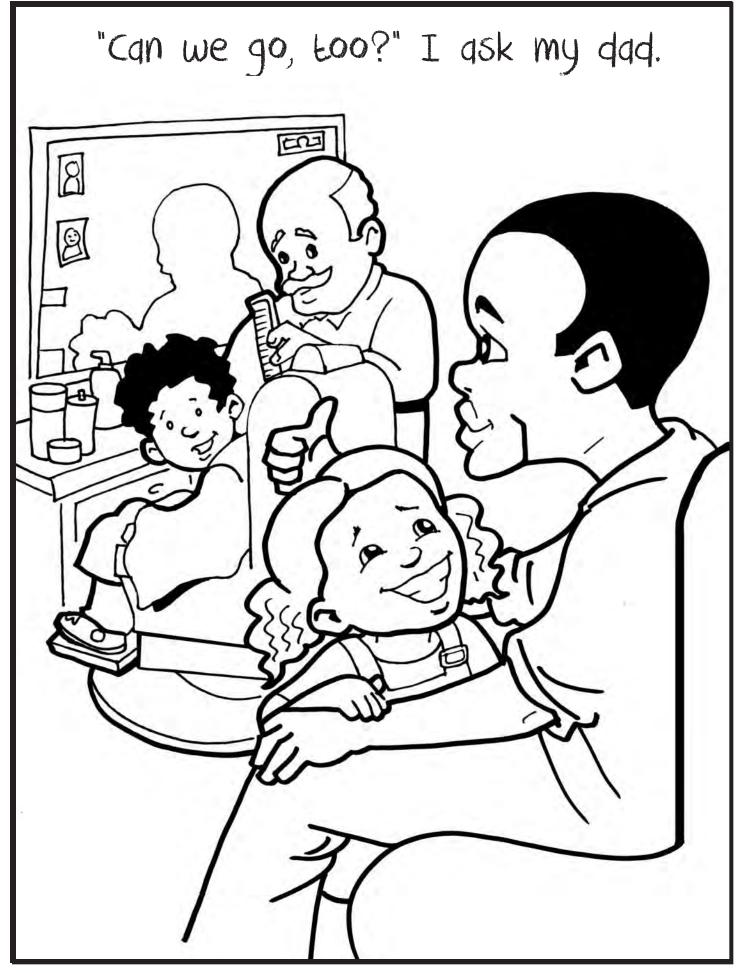

Art by Jerry Craft

Produced by the National Responsible Fatherhood Clearinghouse



fatherhood.gov

## What's All the Buzz About?

*The National Responsible Fatherhood Clearinghouse* (NFRC) has been partnering with communities and organizations across the nation through *Fatherhood Buzz*, an initiative to support barbershops in connecting dads with local resources to help build strong families.

Community partners and barbershops interested in participating in *Fa-therhood Buzz* can visit

www.fatherhood.gov/fatherhood-buzz/for-partners

for more information.

You can contact the NRFC with any questions and by emailing us at info@fatherhood.gov or calling 877-4DAD-411 (877-432-3411).





can you help us find our way to the barbershop?

Start



FINISH

Śmitty's BARBER SHOP















"Sure, Brandon ..." says Dad" "... but first you need to let Mr. Smith know how you'd like your haircut."



What do YOU think? Draw me with 4 different hairstyles.









Answer: 1) The time on the clock. 2) Glasses on sister. 3) Brandon's hair. 4) Hair on shoulder gone. 5) Picture on mirror was moved.



Can you find 5 things that are different between these two pictures?





Answer: B and C are the same. A does not havb a cherry and the cup is different in D.







fatherhood.gov

Art by Jerry Craft. www.jerrycraft.net

## TAKE TIME TO BE A DAD TODAY!

FOR MORE INFORMATION CALL 877-4DAD-411

(877 - 432 - 3411)

OR VISIT OUR WEBSITE fatherhood.gou

National Responsible **Fatherhood Clearinghouse**