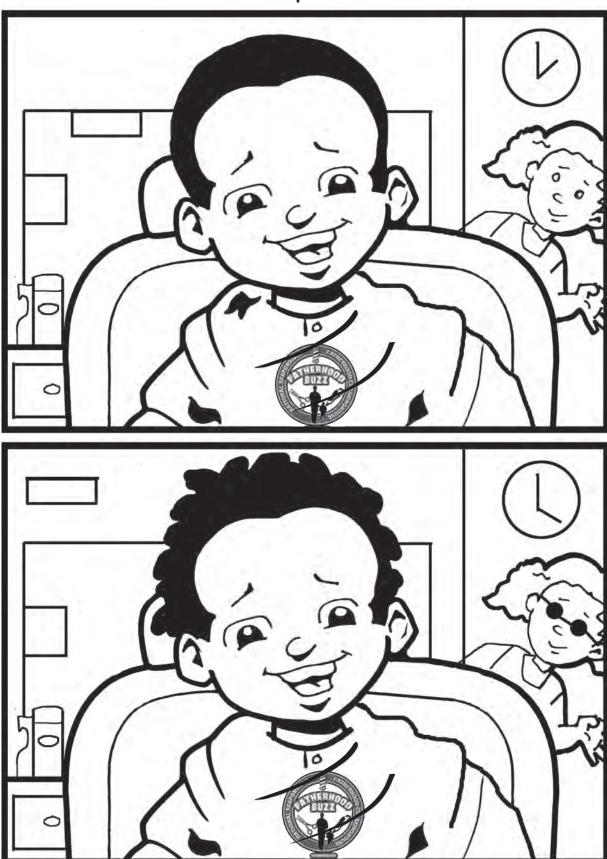

Answer: 1) The time on the clock. 2) Glasses on sister. 3) Brandon's hair. 4) Hair on shoulder gone. 5) Picture on mirror was moved.

Can you find 5 things that are different between these two pictures?